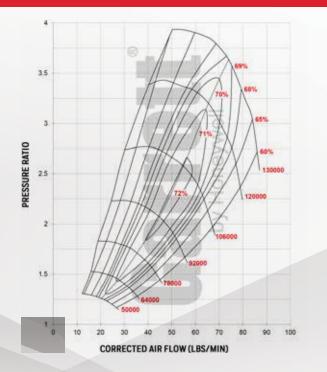

GTW3884R Horsepower: 450 - 950 Displacement: 2.0L - 6.0L

> 76.20 76.20 10.67 78.01 97.11 132.16 Mie nta in MM

## **COMPRESSOR MAP**





## FEATURES:

PORTED SHROUD DESIGN FOR SURGE RESISTANCE

- AVAILABLE IN BOTH JOURNAL BEARING AND BALL BEARING OPTIONS
- FORGED FULLY-MACHINED BILLET COMPRESSOR WHEEL
- ♦ INCONEL SUPER-ALLOY TURBINE WHEEL
- LIGHTWEIGHT ALUMINUM BACKPLATE



| Super Core Reference Data                  |             | Compressor     |         |       |        | Turbine    |         |      |
|--------------------------------------------|-------------|----------------|---------|-------|--------|------------|---------|------|
| Super Core PN                              | CHRA        | Inducer        | Exducer | Trim  | A/R    | Inducer    | Exducer | Trim |
| 841297-5003S                               | 715582-0008 | 62mm           | 84mm    | 54    | 0.70   | 74mm       | 65mm    | 76   |
| 841297-5004S