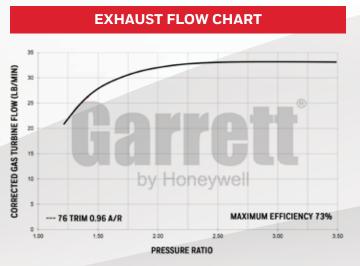

GTW3884R Horsepower: 450 - 950 Displacement: 2.0L - 6.0L

> 76.20 76.20 10.67 78.01 97.11 132.16 Mie nta in MM

## **COMPRESSOR MAP**





## FEATURES:

PORTED SHROUD DESIGN FOR SURGE RESISTANCE

- AVAILABLE IN BOTH JOURNAL BEARING AND BALL BEARING OPTIONS
- FORGED FULLY-MACHINED BILLET COMPRESSOR WHEEL
- ♦ INCONEL SUPER-ALLOY TURBINE WHEEL
- LIGHTWEIGHT ALUMINUM BACKPLATE



| Super Core Reference Data                  |             | Compressor     |         |       |        | Turbine    |         |      |
|--------------------------------------------|-------------|----------------|---------|-------|--------|------------|---------|------|
| Super Core PN                              | CHRA        | Inducer        | Exducer | Trim  | A/R    | Inducer    | Exducer | Trim |
| 841297-5003S                               | 715582-0008 | 62mm           | 84mm    | 54    | 0.70   | 74mm       | 65mm    | 76   |
| 841297-5004S                               | 715582-0009 | 64mm           | 84mm    | 58    | 0.70   | 74mm       | 65mm    | 76   |
| 841297-5005S                               | 715582-0010 | 67mm           | 84mm    | 64    | 0.70   | 74mm       | 65mm